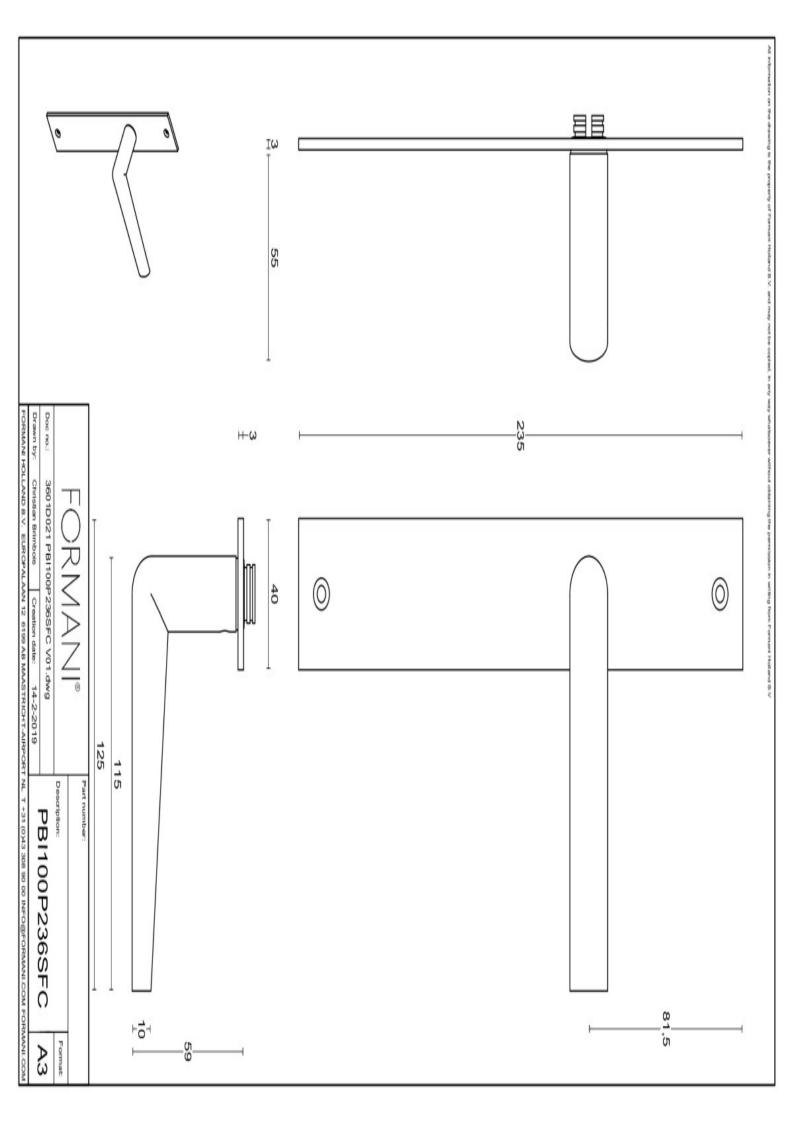

### **PBI100P236SFC**

solid unsprung door handle on blind plate

#### **Product information**

Code: 3601D021INXX0F Finish: satin stainless steel

UNIT: Pair Collection: INC Designer: Piet Boon

EAN code: 8718009376140