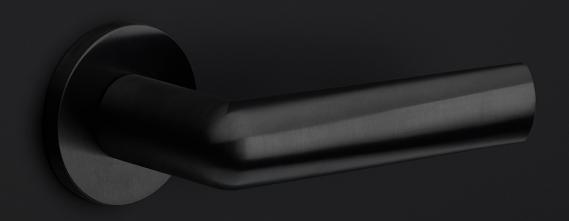

#### Finishes

- PVD satin black
- satin stainless steel
- PVD light bronze

# INC by Piet Boon

Smooth curves and an excellent grip is what characterizes our INC hardware series by Piet Boon. Starting out as a circular cylinder volume, the INC took shape after flattening the circle and tapering the end. This provides the handle with a smooth inclination, to which the INC is named. The INC door handle has won the Red Dot Design Award 2019 in the 'Product Design' category. The Jury commented that 'the ingenious design of the INC door handle blends a flowing yet powerful design vocabulary with pleasing haptic properties'. The winning door handle is part of the total concept collection consisting of door, window, and furniture fittings alongside other accessories. The INC series is available in two finishes, including our latest PVD satin black and satin stainless steel.