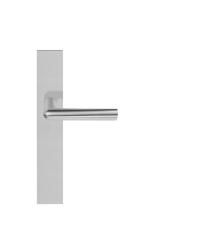

### **PBI100P236SFC**

solid unsprung door handle on blind plate

#### **Product information**

Code: 3601D021INXX0F Finish: satin stainless steel

UNIT: Pair Collection: INC Designer: Piet Boon

EAN code: 8718009376140